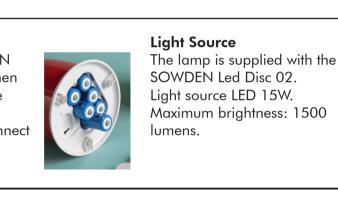

2nd TAP - MEDIUM

**BRIGHTNESS** 

(10+ hours)

Choose the brightness:

Introduction When used as **fixed lighting**, the **DUAL FUNCTIONALITY** allows direct connection to a power supply with a By **disconnecting** the USB, the lamp will automatically switch to using the batteries supplied with the product. When used as a **portable lamp** it is particularly suitable where electrical power supply is not available. After use reconnect USB to recharge. **Battery** The lamp is supplied with 6x SOWDEN Li-ion batteries 18650, 2600 mAh. When the lamp is OFF and connected to the USB the batteries will recharge. After use as a portable lamp reconnect and leave to charge overnight. Other Information Flat batteries can be easily swapped with ones that have been fully charged in a battery charger, a useful feature in resturants. The SOWDEN LED tube light source is **easy to replace** if necessary. Dimensions: Ø 210 mm, height 400 mm.

Suitable for indoor and outdoor dry environments.

**Light Source** The lamp is supplied with the SOWDEN Led Tube 01. Light source LED 15W. Maximum brightness: 1500 lumens.

WHEN CONNECTED

brightness level