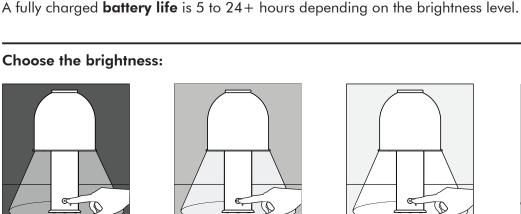

Choose the brightness:

0

Dimensions: Ø 190 mm, height 360 mm.

**FIXED LIGHTING** 

By disconnecting the USB, the lamp will automatically switch to using the batteries supplied with the product.

0

2nd TAP - MEDIUM

**BRIGHTNESS** 

(10+ hours)

DUAL FUNCTIONALITY When you disconnect the USB the lamp will automatically switch to power from the batteries supplied, becoming a portable lamp

3rd TAP - MAXIMUM

**BRIGHTNESS** 

(5 + hours)

DUAL FUNCTIONALITY When you disconnect the USB, the lamp will automatically switch to power from the batteries supplied, becoming

PORTABLE LAMP

a portable lamp

**Light Source** 

lumens.

The lamp is supplied with the