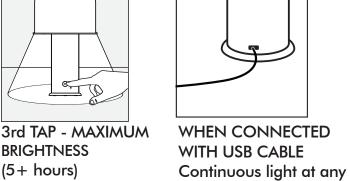

**BRIGHTNESS** 

(10+ hours)

DUAL FUNCTIONALITY When you disconnect the USB the lamp will automatically switch to power from the batteries supplied, becoming a portable lamp

3rd TAP - MAXIMUM

**BRIGHTNESS** 

(5 + hours)

DUAL FUNCTIONALITY When you disconnect the USB, the lamp will automatically switch to power from the batteries supplied, becoming

PORTABLE LAMP

a portable lamp

**Light Source** 

lumens.

The lamp is supplied with the

SOWDEN Led Disc 01.

Light source LED 3.5W. Maximum brightness: 300

WHEN CONNECTED

Continuous light at any

WITH USB CABLE

brightness level

DUAL FUNCTIONALITY

PL6 - ph. Alice Fiorilli