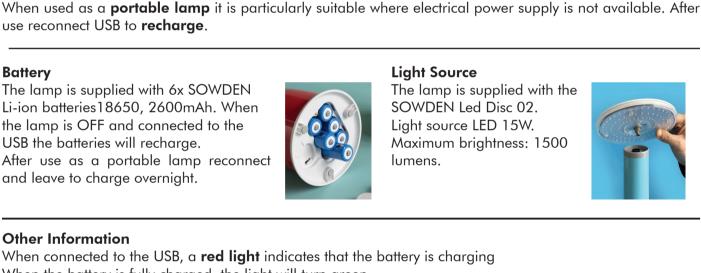

## SOWDEN lamps have been designed and developed with a DUAL FUNCTIONALITY: they can be used both as fixed lighting, if connected to a power supply with the USB cable, and as a portable lamp, thanks to the

**New Products 2025 – DUAL FUNCTIONALITY** 

whom we maintain an ongoing dialogue throughout production.

in collaboration with artists and designers.

lithium-ion batteries supplied.

desk, the DUAL FUNCTIONALITY allows direct connection to a power supply with a USB cable and, even if the batteries are not inserted, the lamps work perfectly. When used as a portable lamp, SOWDEN provides rechargeable 18650 2600mAh lithium-ion batteries that

make the lamps convenient even in places where electrical connections are not easily available. By unplugging

When used as fixed lighting, for example on a bedside table, between books on a shelf or on an office

the USB, the lamp will automatically switch to the batteries provided with the product. from 240V to 5V - a radical transformation

Our move from high-voltage 240V to low-voltage 5V power brings about important changes in safety, efficiency, and application. To make this practical for our lighting products it required research into new technology. We looked for the best to enable the design and development of our own low-voltage LED 'lightbulbs', now in