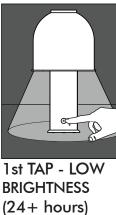

Choose the brightness:

0

Dimensions: Ø 190 mm, height 360 mm.

**FIXED LIGHTING** 

By disconnecting the USB, the lamp will automatically switch to using the batteries supplied with the product.

0

2nd TAP - MEDIUM

**BRIGHTNESS** 

(10+ hours)

DUAL FUNCTIONALITY When you disconnect the USB the lamp will automatically switch to power from the batteries supplied, becoming a portable lamp

3rd TAP - MAXIMUM

**BRIGHTNESS** 