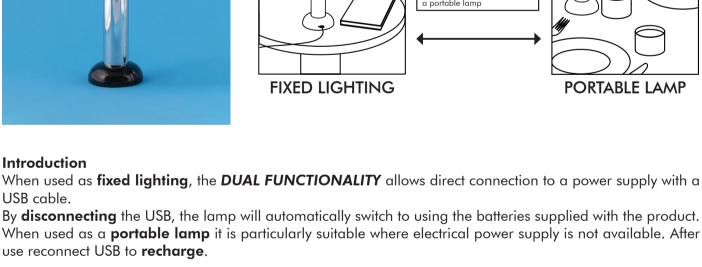

This idea gave birth to our brand, **SOWDEN**, specializing in lifestyle objects, accessories, and furniture, with a strong focus on lighting.

Among our most well-known products are DUAL FUNCTIONALITY lamps, which can be used both as fixed lighting when connected to a power supply with a USB cable or as portable lamps using the Li-ion battery supplied.

## SOWDEN lamps have been designed and developed with a DUAL FUNCTIONALITY: they can be used both as fixed lighting, if connected to a power supply with the USB cable, and as a portable lamp, thanks to the

**New Products 2025 – DUAL FUNCTIONALITY** 

whom we maintain an ongoing dialogue throughout production.

in collaboration with artists and designers.

lithium-ion batteries supplied.

desk, the DUAL FUNCTIONALITY allows direct connection to a power supply with a USB cable and, even if the batteries are not inserted, the lamps work perfectly. When used as a portable lamp, SOWDEN provides rechargeable 18650 2600mAh lithium-ion batteries that

make the lamps convenient even in places where electrical connections are not easily available. By unplugging

When used as fixed lighting, for example on a bedside table, between books on a shelf or on an office

the USB, the lamp will automatically switch to the batteries provided with the product. from 240V to 5V - a radical transformation

Our move from high-voltage 240V to low-voltage 5V power brings about important changes in safety, efficiency, and application. To make this practical for our lighting products it required research into new technology. We looked for the best to enable the design and development of our own low-voltage LED 'lightbulbs', now in