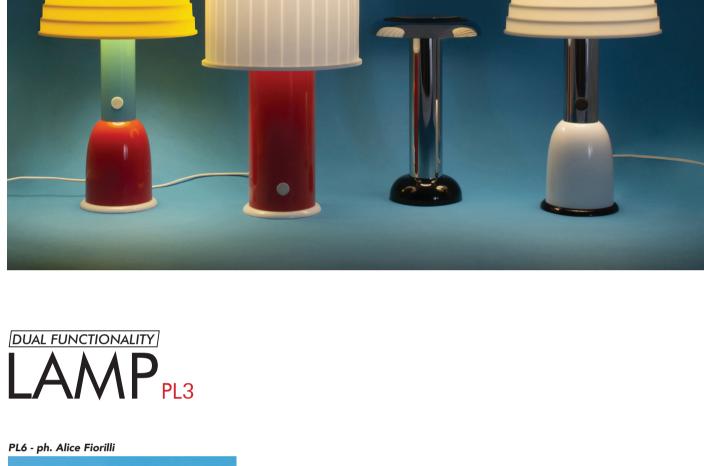

This idea gave birth to our brand, **SOWDEN**, specializing in lifestyle objects, accessories, and furniture, with a strong focus on lighting.

Among our most well-known products are DUAL FUNCTIONALITY lamps, which can be used both as fixed lighting when connected to a power supply with a USB cable or as portable lamps using the Li-ion battery supplied.

## SOWDEN lamps have been designed and developed with a DUAL FUNCTIONALITY: they can be used both as fixed lighting, if connected to a power supply with the USB cable, and as a portable lamp, thanks to the

practical and efficient when used as a convenient portable lamp or as safe fixed lighting. **DUAL FUNCTIONALITY LAMPS - ph. Alice Fiorilli** 

USB cable.

**Battery** 

Other Information

feature in resturants.