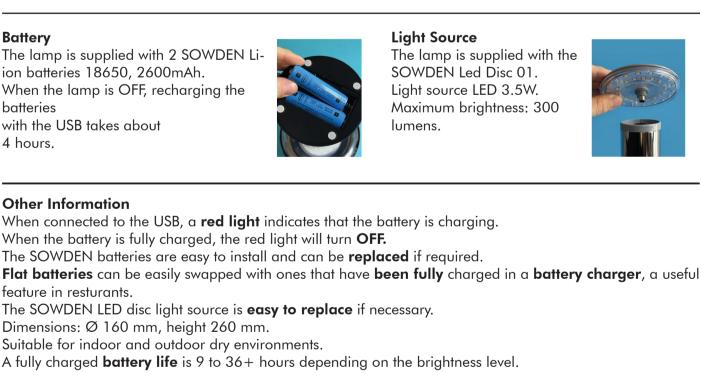

#### production as the Sowden LED Disc 01, the LED Disc 02, and the Sowden LED Tube 01, giving up to 1500 lumens. We have worked closely with our supplier to offer professional **Li-ion batteries** branded with our logo.

SOWDEN Led Disc 01.

Light source LED 3.5W. Maximum brightness: 300

WHEN CONNECTED

Continuous light at any

WITH USB CABLE

brightness level

DUAL FUNCTIONALITY

PL6 - ph. Alice Fiorilli

**Battery** 

batteries

4 hours.

Other Information

feature in resturants.

Choose the brightness:

1st TAP - LOW

Night light

PORTABLE LAMP

When connected to the USB, a **red light** indicates that the battery is charging. When the battery is fully charged, the light will turn green. The SOWDEN batteries are easy to install and can be **replaced** if required.