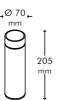

# THERMAL FLASK

MATERIAL: Stainless steel 304, PP

**VOLUME:** 0,4L / 13,5oz

CHARACTERISTICS: Screw cap - Keeps drinks hot and cold