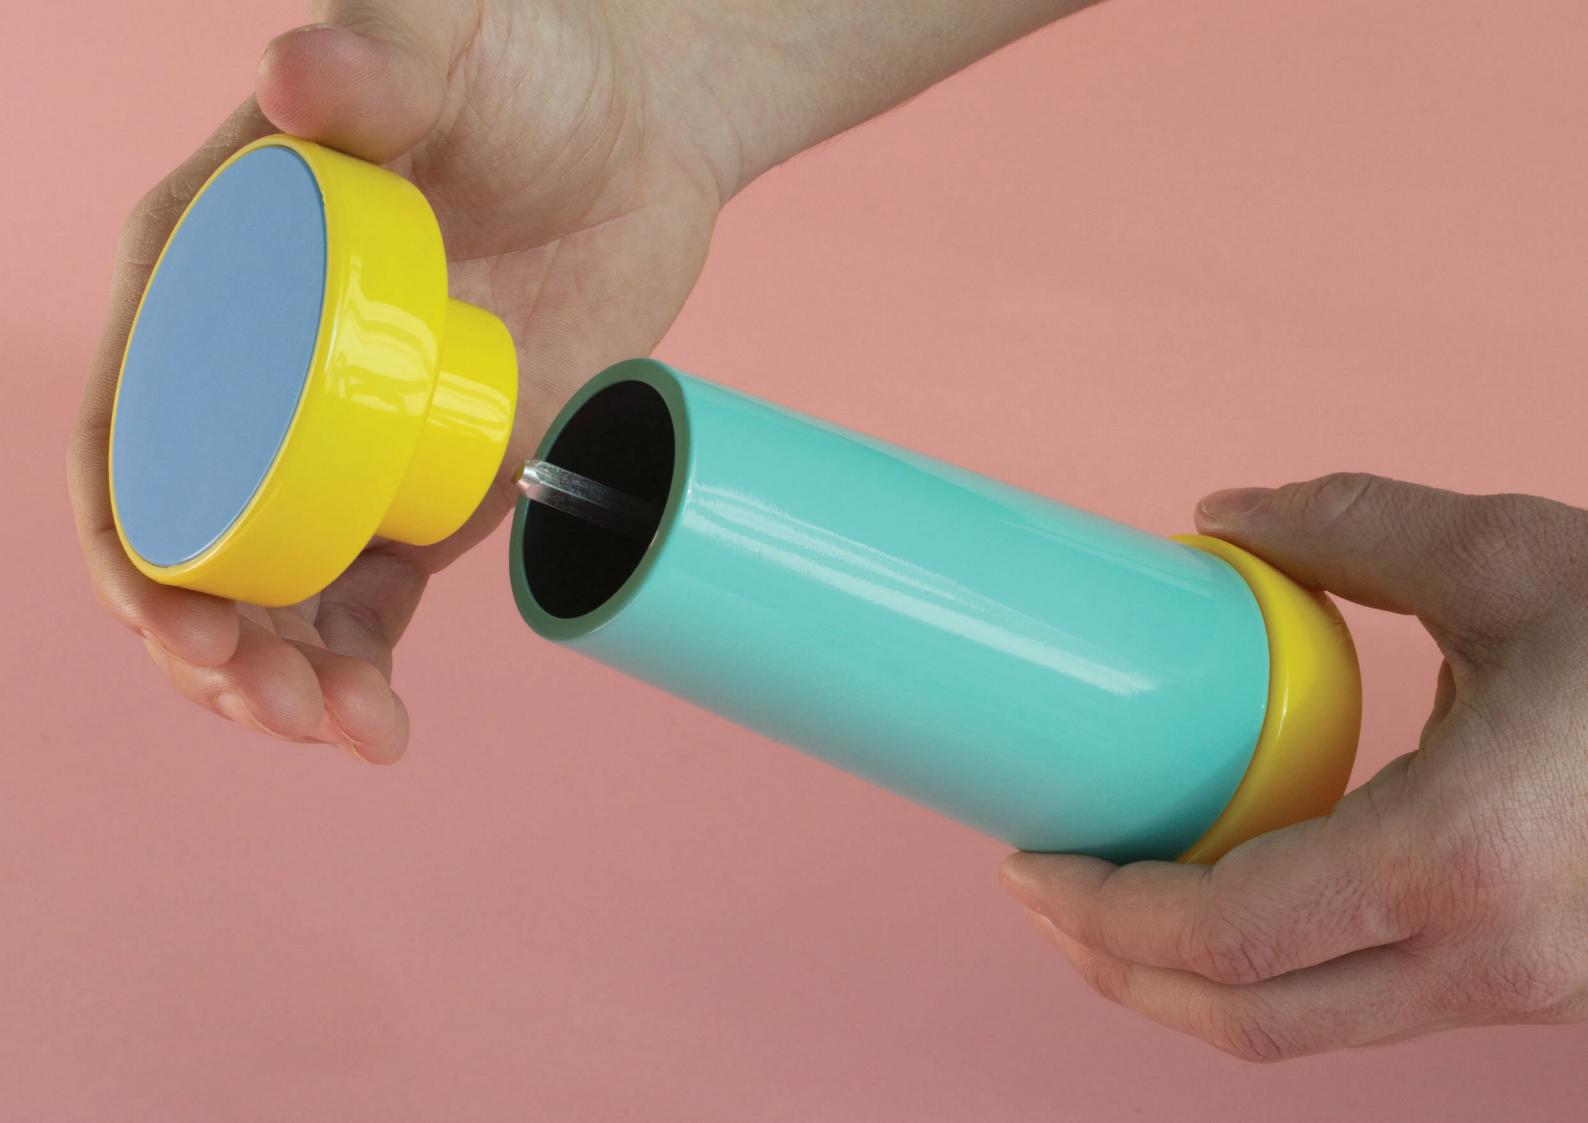

# PEPPER & SALT

MATERIAL: Material: Stainless steel 304, PP

MILL: Alumina ceram

CHARACTERISTICS: Can be used both for salt and pepper - Easy to adjust the coarseness of the grind