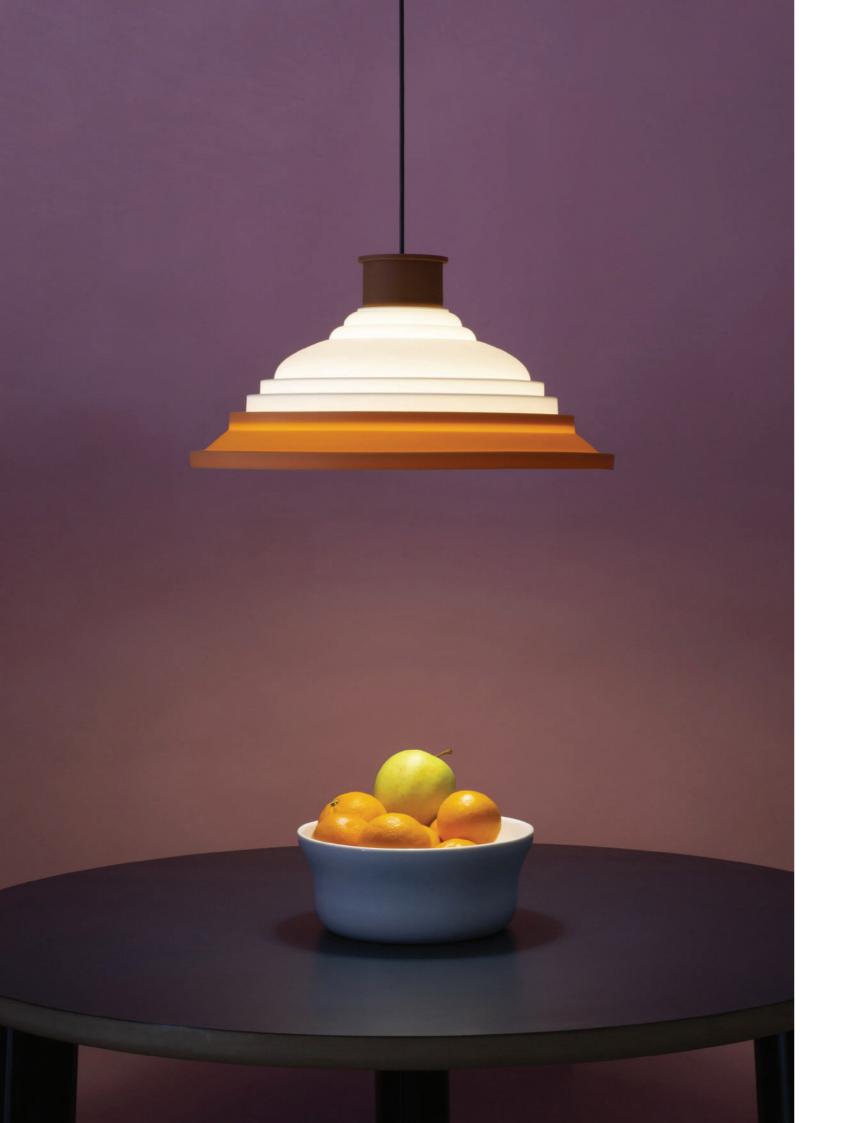

# CEILING LAMPS

The Ceiling Lamps are created using the SOWDEN silicone shades which are assembled together by our custom designed Holder Piece which fits to any standard E27 light bulb holder.

MATERIAL: ABS, silicone
The silicone shades can be disassembled for easy cleaning

Lampshade sold individually. Ceiling rose plus cable sold separately.

MATERIAL: ABS, silicone
The silicone shades can be disassembled for easy cleaning

Lampshade sold individually. Ceiling rose plus cable sold separately.

MATERIAL: ABS, silicone
The silicone shades can be disassembled for easy cleaning

Lampshade sold individually. Ceiling rose plus cable sold separately.

MATERIAL: ABS, silicone
The silicone shades can be disassembled for easy cleaning

Lampshade sold individually. Ceiling rose plus cable sold separately.

Lampshade sold individually. Ceiling rose plus cable sold separately.