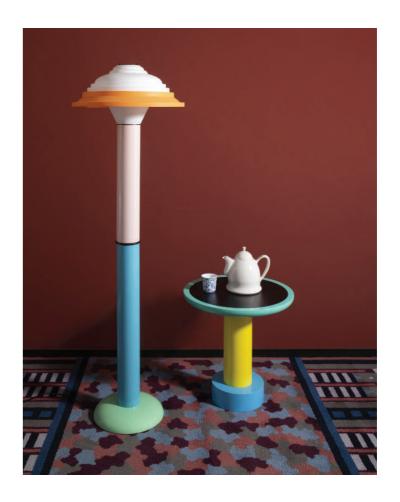

# FLOOR LAMP

# FLOOR LAMP FL4

MATERIAL: Painted aluminium and ABS body, silicone shade

The silicone shades can easily be removed for cleaning

### 220-240V 50-60Hz / America and Canada: 110V

LAMP BULB TYPE: E27 LED lightbulb max 15W (not included)
Cable switch, Supplied with EU plug