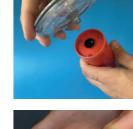

Available in four design variations, PL1, PL2, PL4 and PL5, they all have three brightness settings, which can be set by gently touching the top of our SOWDEN LightDisc.

The 18650 2600mAh Li-ion rechargeable batteries are easily fitted and are replaceable whenever needed - they can be swapped with fully charged ones rather than relying on recharging with the USB – for example, in restaurants changing the batteries can be done quickly, and customers are never left in the dark.

Available in four color variations, PL1 has three brightness settings, which can be set by gently touching the top of the lamp - full brightness is 250 lumens maximum from our SOWDEN LightDisc 01.

The 18650 2600mAh Li-ion rechargeable battery is easily fitted and is replaceable whenever needed - it can be swapped with a fully charged one rather than relying on recharging with the USB – for example, in restaurants changing the battery can be done quickly, and customers are never left in the dark.