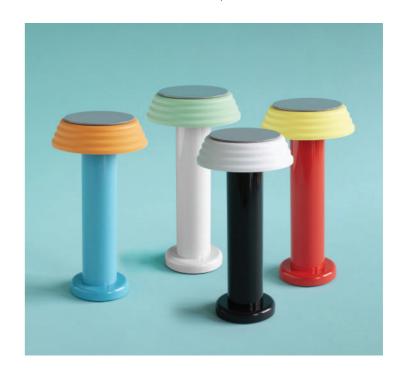

page 34 - 35

THERMAL

TIN BOX SET

**PEPPER** & SALT

TIN BOX

LIFESTYLE page 36 - 47

**FLASK** 

The SOWDEN Lamps PL1, PL2, PL4 and PL5 have been designed and developed with dual functionality - they can be used both as fixed lighting when connected to a power supply with a USB cable, or as moveable lamps using the Li-ion batteries supplied.

Available in four design variations, PL1, PL2, PL4 and PL5, they all have three brightness settings, which can be set by gently touching the top of our SOWDEN LightDisc.

The 18650 2600mAh Li-ion rechargeable batteries are easily fitted and are replaceable whenever needed - they can be swapped with fully charged ones rather than relying on recharging with the USB – for example, in restaurants changing the batteries can be done quickly, and customers are never left in the dark.

Available in four color variations, PL1 has three brightness settings, which can be set by gently touching the top of the lamp - full brightness is 250 lumens maximum from our SOWDEN LightDisc 01.

The 18650 2600mAh Li-ion rechargeable battery is easily fitted and is replaceable whenever needed - it can be swapped with a fully charged one rather than relying on recharging with the USB – for example, in restaurants changing the battery can be done quickly, and customers are never left in the dark.