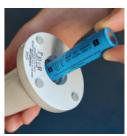

Available in four design variations, PL1, PL2, PL4 and PL5, they all have three brightness settings, which can be set by gently touching the top of our SOWDEN LightDisc.

The 18650 2600mAh Li-ion rechargeable batteries are easily fitted and are replaceable whenever needed - they can be swapped with fully charged ones rather than relying on recharging with the USB – for example, in restaurants changing the batteries can be done quickly, and customers are never left in the dark.

Available in four color variations, PL1 has three brightness settings, which can be set by gently touching the top of the lamp - full brightness is 250 lumens maximum from our SOWDEN LightDisc 01.

The 18650 2600mAh Li-ion rechargeable battery is easily fitted and is replaceable whenever needed - it can be swapped with a fully charged one rather than relying on recharging with the USB – for example, in restaurants changing the battery can be done quickly, and customers are never left in the dark.