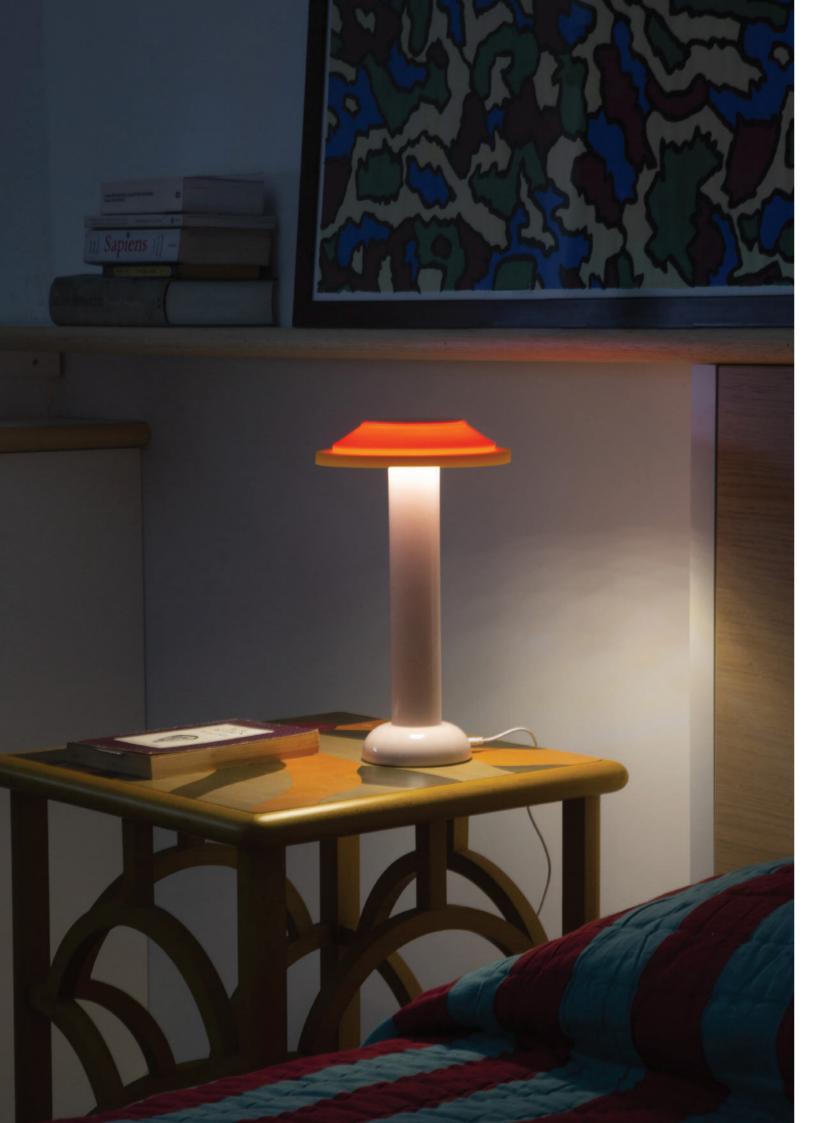

The light source is a Sowden LightDisc-01, and the single 18650 2600mAh battery are both fully replaceable when required.

It takes approximately three hours to fully charge the battery.

The SOWDEN Lamp PL2 has been designed and developed with dual functionality - it can be used both as fixed lighting when connected to a power supply with a USB cable, or as a moveable lamp using the Li-ion

When used as fixed lighting, which could be on a bedside table, between books on a shelf or on an office desk, the dual functionality allows direct connection to a power supply with a USB cable, and even if the batteries are not inserted, the lamp will work perfectly.

If used as a moveable lamp, SOWDEN supplies two 18650 2600mAh Li-ion rechargeable batteries making the lamp convenient in places where electrical connections are not easily available - this gives the possibility to take light safely anywhere indoors or outdoors

Available in two color variations, PL2 has three brightness settings, which can be set by gently touching the top of the lamp - full brightness is 250 lumens maximum from our SOWDEN LightDisc 01.

The two 18650 2600mAh Li-ion rechargeable batteries are easily fitted and are replaceable whenever needed - they can be swapped with fully charged ones rather than relying on recharging with the USB - for example, in restaurants changing the batteries can be done quickly, and customers are never left in the dark.