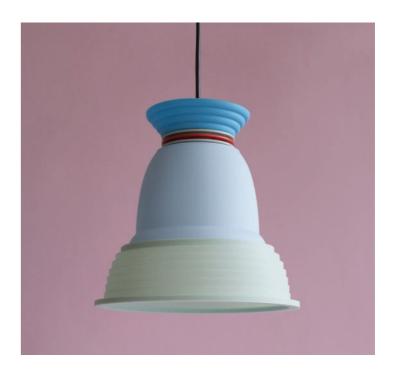

# CEILING LAMPS

The Ceiling Lamps are created using the SOWDEN silicone shades which are assembled together by our custom designed Holder Piece which fits to any standard E27 light bulb holder.

MATERIAL: ABS, silicone
The silicone shades can be disassembled for easy cleaning

Lampshade sold individually. Ceiling rose plus cable sold separately.

MATERIAL: ABS, silicone
The silicone shades can be disassembled for easy cleaning