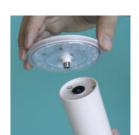

If used as moveable lamps, SOWDEN supplies 18650 2600mAh Liion rechargeable batteries making the lamps convenient for places where electrical connections are not easily available - this gives the possibility to take light safely anywhere indoors or outdoors

Available in four design variations, PL1, PL2, PL4 and PL5, they all have three brightness settings, which can be set by gently touching the top of our SOWDEN LightDisc.

The 18650 2600mAh Li-ion rechargeable batteries are easily fitted and are replaceable whenever needed - they can be swapped with fully charged ones rather than relying on recharging with the USB – for example, in restaurants changing the batteries can be done quickly, and customers are never left in the dark.