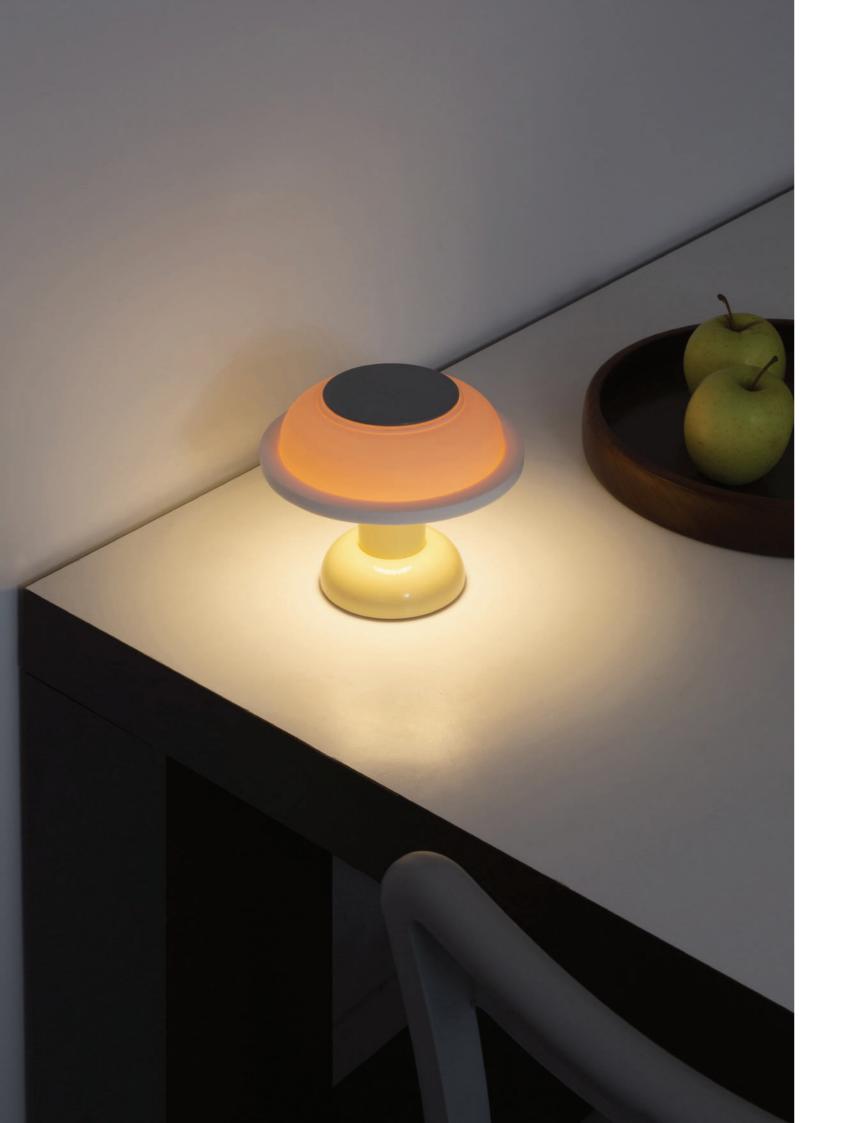

page 34 - 35

THERMAL

TIN BOX SET

**PEPPER** & SALT

TIN BOX

LIFESTYLE page 36 - 47

**FLASK** 

The SOWDEN Lamps PL1, PL2, PL4 and PL5 have been designed and developed with dual functionality - they can be used both as fixed lighting when connected to a power supply with a USB cable, or as moveable lamps using the Li-ion batteries supplied.

When used as fixed lighting, which could be on a bedside table, between books on a shelf or on an office desk, the dual functionality allows direct connection to a power supply with a USB cable, and even if the batteries are not inserted, the lamps will work perfectly.

If used as moveable lamps, SOWDEN supplies 18650 2600mAh Liion rechargeable batteries making the lamps convenient for places where electrical connections are not easily available - this gives the possibility to take light safely anywhere indoors or outdoors