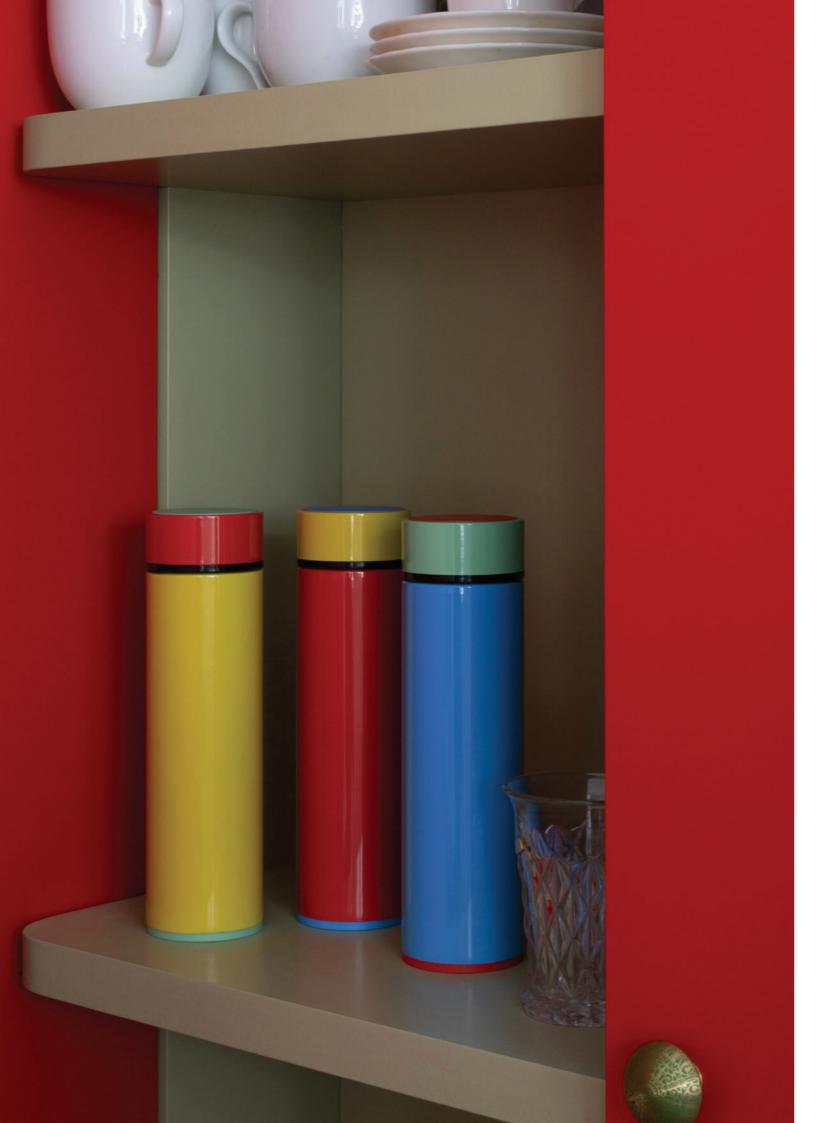

# THERMAL FLASK

MATERIAL: Stainless steel 304, PP

**VOLUME:** 0,4L / 13,5oz

CHARACTERISTICS: Screw cap - Keeps drinks hot and cold