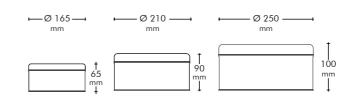

# TIN BOX SET

### MATERIAL: Tinplate

Decorated with three of the characteristic graphics of George Sowden, this set of three tins has multiple functions. They can be used to store small objects, jewellery, small toys... the options are unlimited. When empty, the tins can be nested within each other for easy storage.