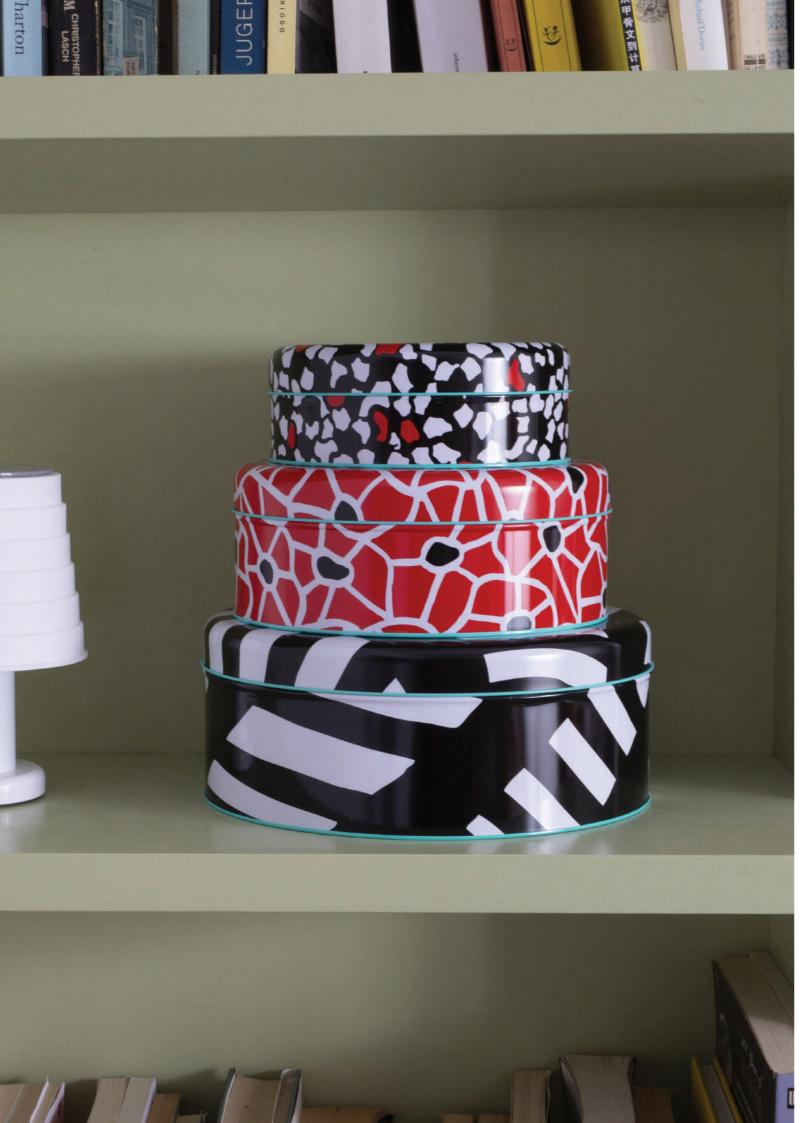

# TIN BOX SET

### MATERIAL: Tinplate

Decorated with three of the characteristic graphics of George Sowden, this set of three tins has multiple functions. They can be used to store small objects, jewellery, small toys... the options are unlimited. When empty, the tins can be nested within each other for easy storage.