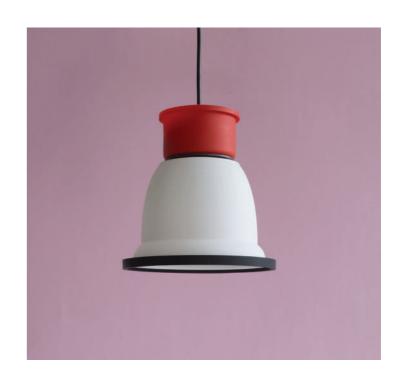

# CEILING LAMPS

The Ceiling Lamps are created using the SOWDEN silicone shades which are assembled together by our custom designed Holder Piece which fits to any standard E27 light bulb holder.

MATERIAL: ABS, silicone
The silicone shades can be disassembled for easy cleaning

Lampshade sold individually. Ceiling rose plus cable sold separately.

MATERIAL: ABS, silicone
The silicone shades can be disassembled for easy cleaning