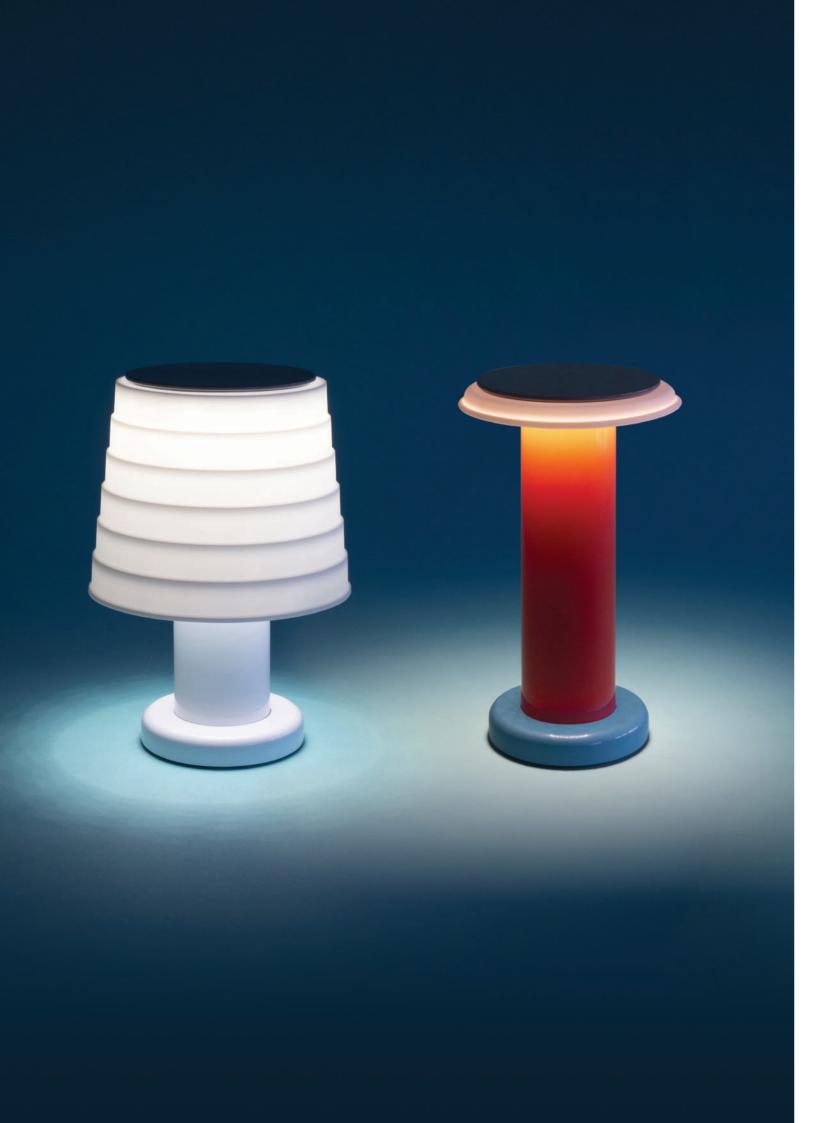

page 34 - 35

THERMAL

TIN BOX SET

**PEPPER** & SALT

TIN BOX

LIFESTYLE page 36 - 47

**FLASK** 

The SOWDEN Lamps PL1, PL2, PL4 and PL5 have been designed and developed with dual functionality - they can be used both as fixed lighting when connected to a power supply with a USB cable, or as moveable lamps using the Li-ion batteries supplied.

The SOWDEN Lamp PL1 has been designed and developed with dual functionality - it can be used both as fixed lighting when connected to a power supply with a USB cable, or as a moveable lamp using the Li-ion battery supplied.

The light source is a Sowden LightDisc-01, and the single 18650 2600mAh battery are both fully replaceable when required.

It takes approximately three hours to fully charge the battery.

The SOWDEN Lamp PL2 has been designed and developed with dual functionality - it can be used both as fixed lighting when connected to a power supply with a USB cable, or as a moveable lamp using the Li-ion