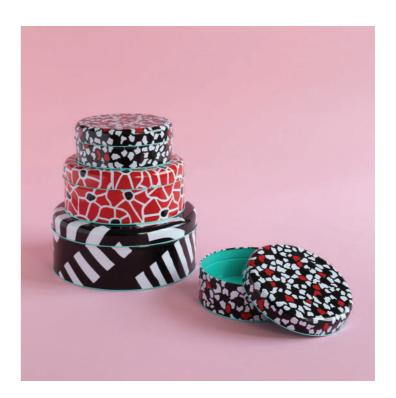

# TIN BOX SET

### MATERIAL: Tinplate

Decorated with three of the characteristic graphics of George Sowden, this set of three tins has multiple functions. They can be used to store small objects, jewellery, small toys... the options are unlimited. When empty, the tins can be nested within each other for easy storage.