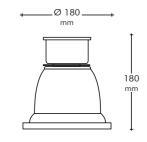

# CEILING LAMPS

The Ceiling Lamps are created using the SOWDEN silicone shades which are assembled together by our custom designed Holder Piece which fits to any standard E27 light bulb holder.

MATERIAL: ABS, silicone
The silicone shades can be disassembled for easy cleaning

Lampshade sold individually. Ceiling rose plus cable sold separately.

MATERIAL: ABS, silicone
The silicone shades can be disassembled for easy cleaning