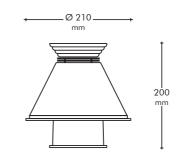

# CEILING LAMPS

The Ceiling Lamps are created using the SOWDEN silicone shades which are assembled together by our custom designed Holder Piece which fits to any standard E27 light bulb holder.

MATERIAL: ABS, silicone
The silicone shades can be disassembled for easy cleaning

Lampshade sold individually. Ceiling rose plus cable sold separately.

MATERIAL: ABS, silicone
The silicone shades can be disassembled for easy cleaning