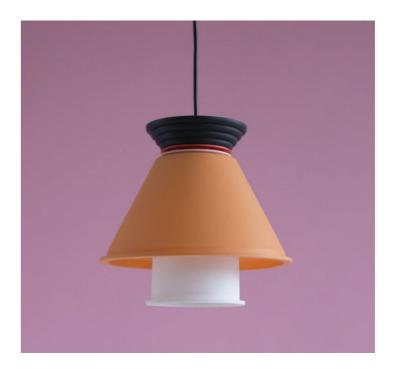

# CEILING LAMPS

The Ceiling Lamps are created using the SOWDEN silicone shades which are assembled together by our custom designed Holder Piece which fits to any standard E27 light bulb holder.

MATERIAL: ABS, silicone
The silicone shades can be disassembled for easy cleaning

Lampshade sold individually. Ceiling rose plus cable sold separately.

MATERIAL: ABS, silicone
The silicone shades can be disassembled for easy cleaning