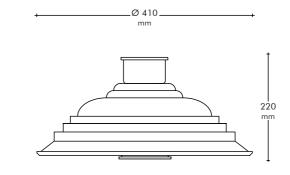

# CEILING LAMPS

The Ceiling Lamps are created using the SOWDEN silicone shades which are assembled together by our custom designed Holder Piece which fits to any standard E27 light bulb holder.

MATERIAL: ABS, silicone
The silicone shades can be disassembled for easy cleaning

Lampshade sold individually. Ceiling rose plus cable sold separately.

MATERIAL: ABS, silicone
The silicone shades can be disassembled for easy cleaning