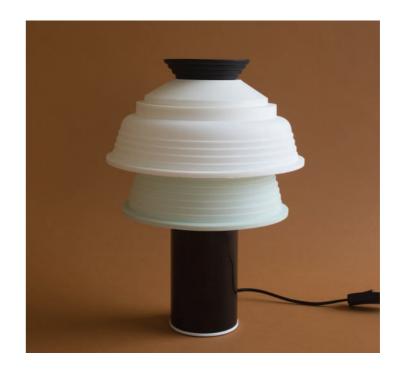

# TABLE LAMP TL2

MATERIAL: Painted aluminium and ABS body, silicone shade
The silicone shades can easily be removed for cleaning.

INPUT: 220-240V 50-60Hz / America and Canada: 110V

LAMP BULB TYPE: E27 LED lightbulb max 15W (not included)
Cable switch, Supplied with EU plug