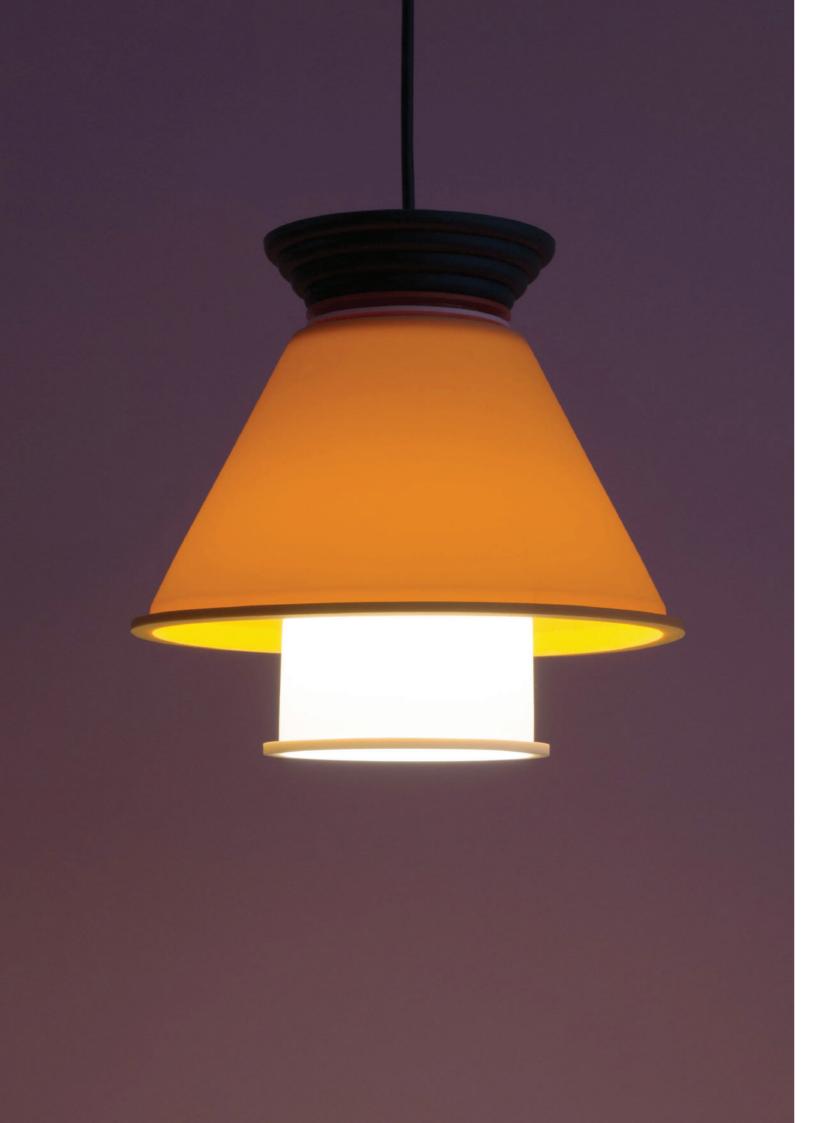

# CEILING LAMPS

The Ceiling Lamps are created using the SOWDEN silicone shades which are assembled together by our custom designed Holder Piece which fits to any standard E27 light bulb holder.

MATERIAL: ABS, silicone
The silicone shades can be disassembled for easy cleaning

Lampshade sold individually. Ceiling rose plus cable sold separately.

MATERIAL: ABS, silicone
The silicone shades can be disassembled for easy cleaning