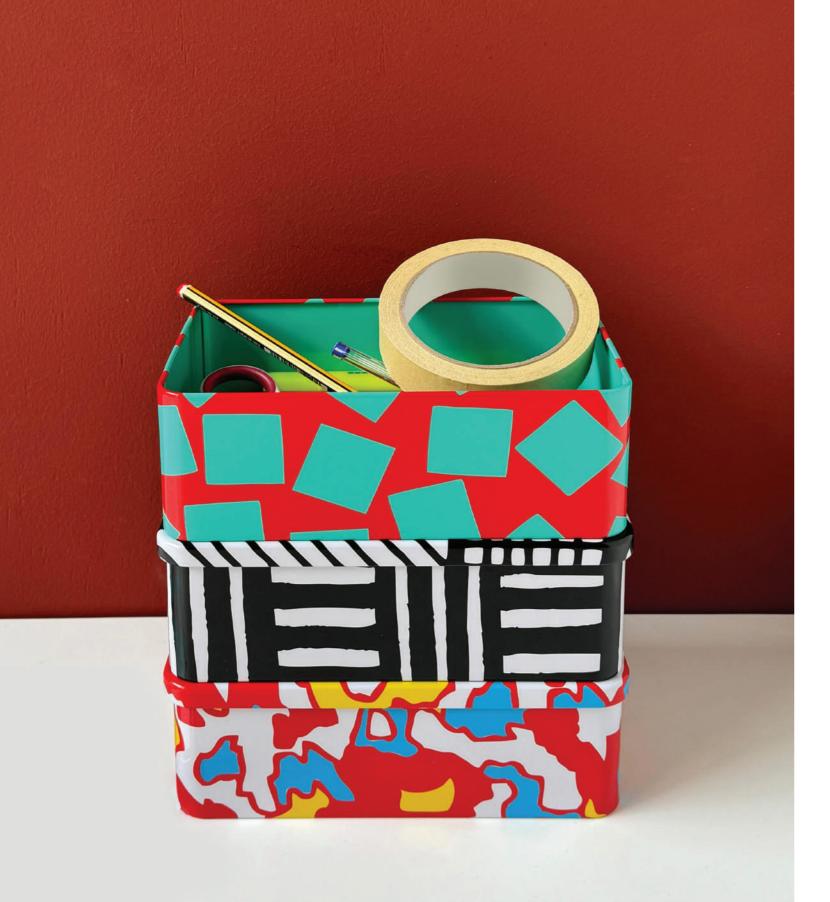

# TIN BOX SET

### MATERIAL: Tinplate

Decorated with three of the characteristic graphics of George Sowden, this set of three tins has multiple functions. They can be used to store small objects, jewellery, small toys... the options are unlimited. When empty, the tins can be nested within each other for easy storage.