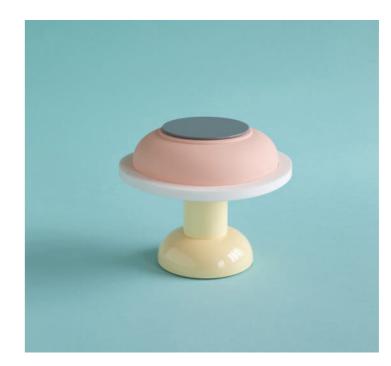

The light source is a Sowden LightDisc-01, and the two 18650 2600mAh batteries are both fully replaceable

It takes approximately four hours to fully charge the batteries.

The SOWDEN Lamp PL4 has been designed and developed with dual functionality – it can be used both as fixed lighting when connected to a power supply with a USB cable, or as a moveable lamp using the Li-ion batteries supplied.

If used as a moveable lamp, SOWDEN supplies two 18650 2600mAh Li-ion rechargeable batteries making the lamp convenient in places where electrical connections are not easily available - this gives the possibility to take light safely anywhere indoors or outdoors

PL4 has three brightness settings, which can be set by gently touching the top of the lamp - full brightness is 250 lumens maximum from our SOWDEN LightDisc 01.

The two 18650 2600mAh Li-ion rechargeable batteries are easily fitted and are replaceable whenever needed – they can be swapped with fully charged ones rather than relying on recharging with the USB – for example, in restaurants changing the batteries can be done quickly, and customers are never left in the dark.

The light source is a Sowden LightDisc-01, and the two  $18650\ 2600$ mAh batteries are both fully replaceable when required.

It takes approximately four hours to fully charge the batteries.

The SOWDEN Lamp PL5 has been designed and developed with dual functionality - it can be used both as fixed lighting when connected to a power supply with a USB cable, or it can be used as moveable lamp using the Li-ion battery supplied.