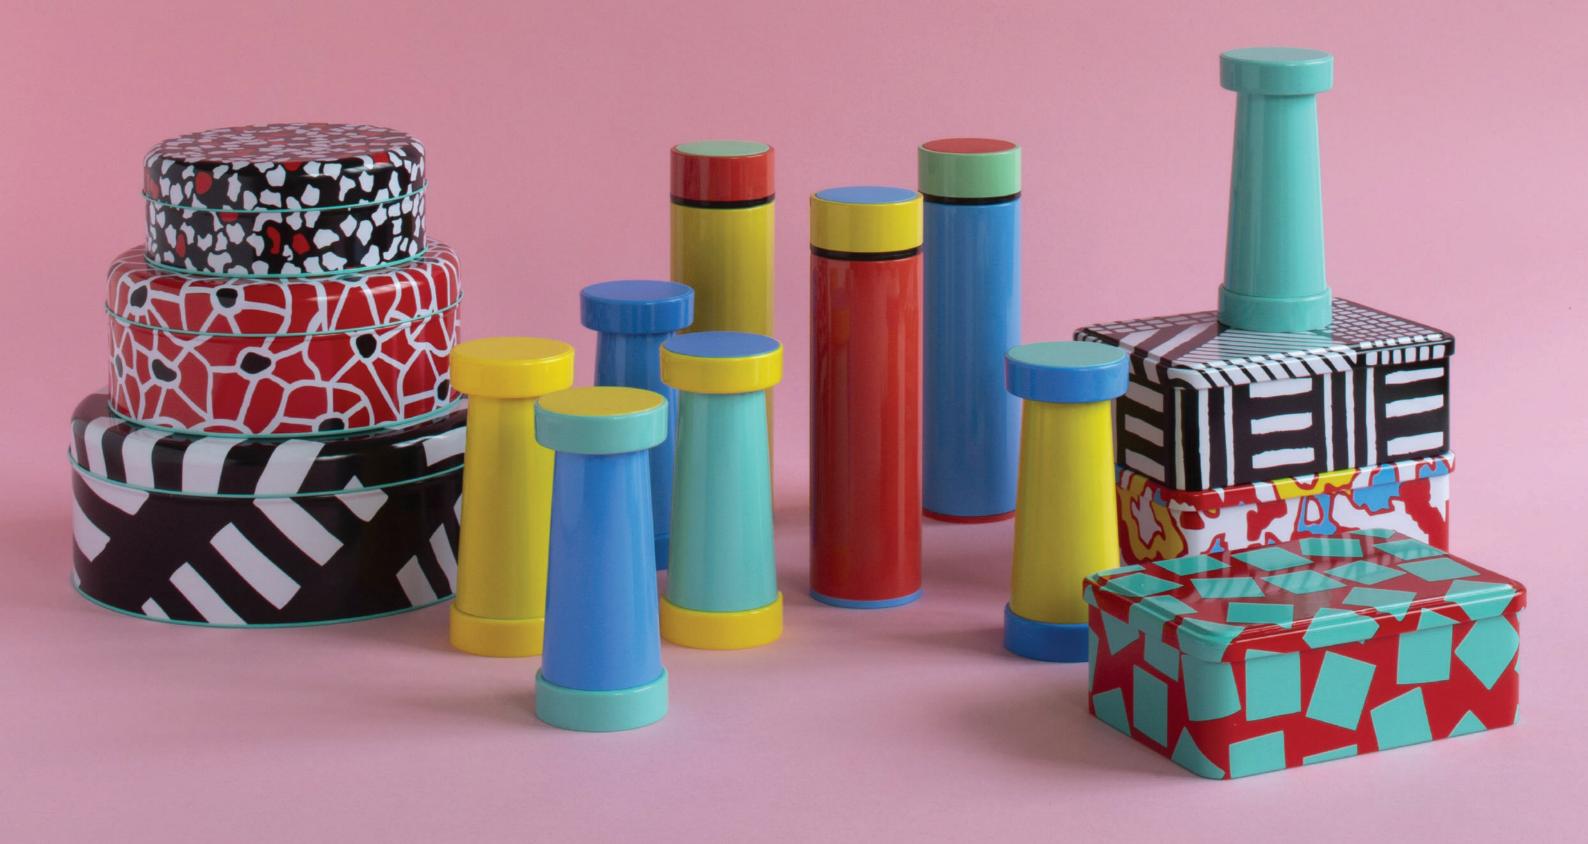

# THERMAL FLASK

MATERIAL: Stainless steel 304, PP

**VOLUME:** 0,4L / 13,5oz

CHARACTERISTICS: Screw cap - Keeps drinks hot and cold

# TIN BOX SET

### MATERIAL: Tinplate

Decorated with three of the characteristic graphics of George Sowden, this set of three tins has multiple functions. They can be used to store small objects, jewellery, small toys... the options are unlimited. When empty, the tins can be nested within each other for easy storage.

MATERIAL: Tinplate

Decorated with three of the characteristic graphics of George Sowden, this tins has multiple functions. They can be used to store small objects, jewellery, small toys... the options are unlimited.

# PEPPER & SALT

MATERIAL: Material: Stainless steel 304, PP

MILL: Alumina ceram

CHARACTERISTICS: Can be used both for salt and pepper - Easy to adjust the coarseness of the grind