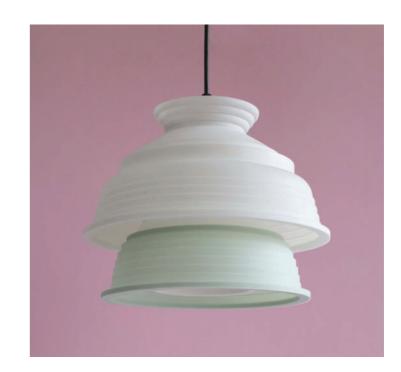

# CEILING LAMPS

The Ceiling Lamps are created using the SOWDEN silicone shades which are assembled together by our custom designed Holder Piece which fits to any standard E27 light bulb holder.

Lampshade sold individually. Ceiling rose plus cable sold separately.

MATERIAL: ABS, silicone
The silicone shades can be disassembled for easy cleaning

Lampshade sold individually. Ceiling rose plus cable sold separately.