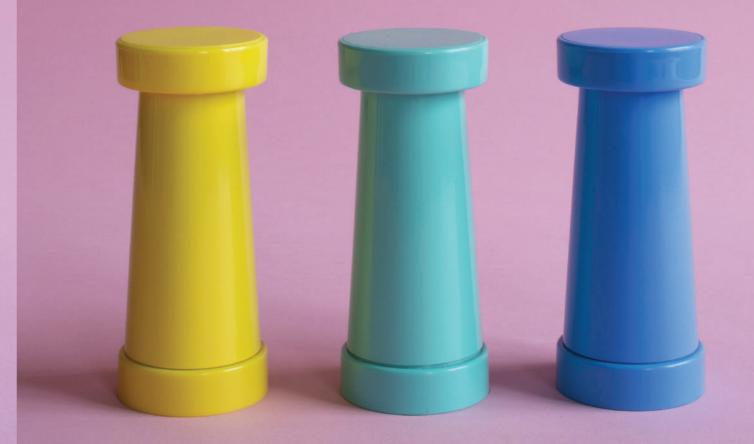

# PEPPER & SALT

MATERIAL: Material: Stainless steel 304, PP

MILL: Alumina ceram

CHARACTERISTICS: Can be used both for salt and pepper - Easy to adjust the coarseness of the grind