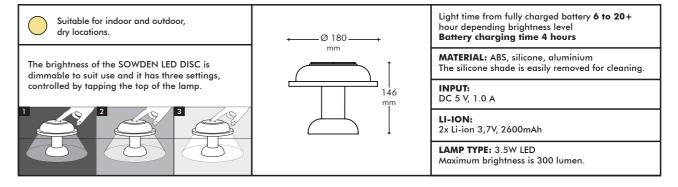

The light source is a Sowden LightDisc-01, and the two 18650 2600mAh batteries are both fully replaceable

It takes approximately four hours to fully charge the batteries.

The SOWDEN Lamp PL4 has been designed and developed with dual functionality – it can be used both as fixed lighting when connected to a power supply with a USB cable, or as a moveable lamp using the Li-ion batteries supplied.

PL4 has three brightness settings, which can be set by gently touching the top of the lamp - full brightness is 250 lumens maximum from our SOWDEN LightDisc 01.

The two 18650 2600mAh Li-ion rechargeable batteries are easily fitted and are replaceable whenever needed – they can be swapped with fully charged ones rather than relying on recharging with the USB – for example, in restaurants changing the batteries can be done quickly, and customers are never left in the dark.

The light source is a Sowden LightDisc-01, and the two  $18650\ 2600$ mAh batteries are both fully replaceable when required.

It takes approximately four hours to fully charge the batteries.

The SOWDEN Lamp PL5 has been designed and developed with dual functionality - it can be used both as fixed lighting when connected to a power supply with a USB cable, or it can be used as moveable lamp using the Li-ion battery supplied.