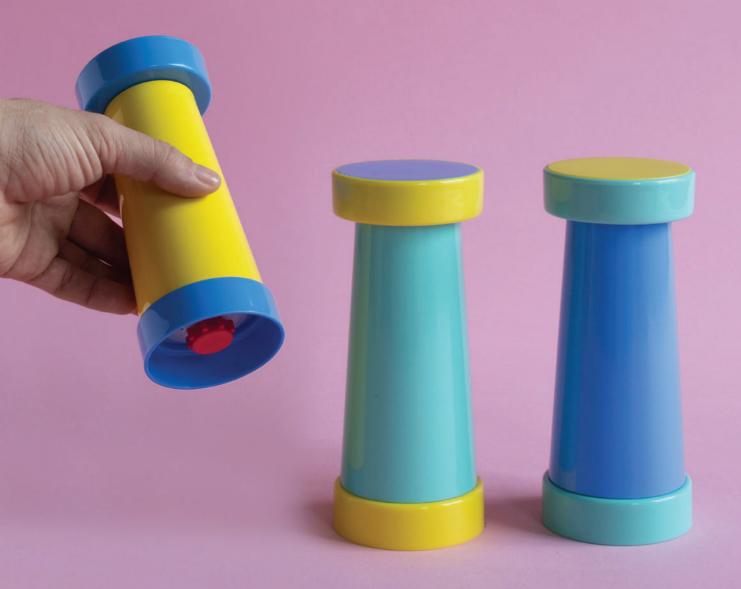

# PEPPER & SALT

MATERIAL: Material: Stainless steel 304, PP

MILL: Alumina ceram

CHARACTERISTICS: Can be used both for salt and pepper - Easy to adjust the coarseness of the grind