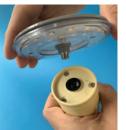

Available in four design variations, PL1, PL2, PL4 and PL5, they all have three brightness settings, which can be set by gently touching the top of our SOWDEN LightDisc.

The 18650 2600mAh Li-ion rechargeable batteries are easily fitted and are replaceable whenever needed - they can be swapped with fully charged ones rather than relying on recharging with the USB – for example, in restaurants changing the batteries can be done quickly, and customers are never left in the dark.

Available in four color variations, PL1 has three brightness settings, which can be set by gently touching the top of the lamp - full brightness is 250 lumens maximum from our SOWDEN LightDisc 01.

The 18650 2600mAh Li-ion rechargeable battery is easily fitted and is replaceable whenever needed - it can be swapped with a fully charged one rather than relying on recharging with the USB – for example, in restaurants changing the battery can be done quickly, and customers are never left in the dark.