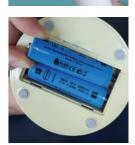

Available in four design variations, PL1, PL2, PL4 and PL5, they all have three brightness settings, which can be set by gently touching the top of our SOWDEN LightDisc.

The 18650 2600mAh Li-ion rechargeable batteries are easily fitted and are replaceable whenever needed - they can be swapped with fully charged ones rather than relying on recharging with the USB – for example, in restaurants changing the batteries can be done quickly, and customers are never left in the dark.

Available in two color variations, PL2 has three brightness settings, which can be set by gently touching the top of the lamp - full brightness is 250 lumens maximum from our SOWDEN LightDisc 01.

The two 18650 2600mAh Li-ion rechargeable batteries are easily fitted and are replaceable whenever needed - they can be swapped with fully charged ones rather than relying on recharging with the USB - for example, in restaurants changing the batteries can be done quickly, and customers are never left in the dark.