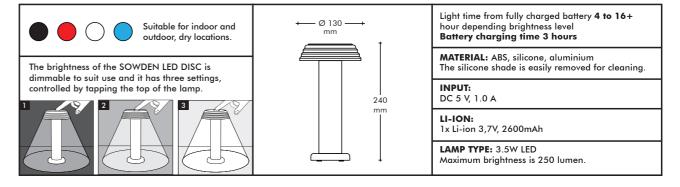

Available in four design variations, PL1, PL2, PL4 and PL5, they all have three brightness settings, which can be set by gently touching the top of our SOWDEN LightDisc.

The 18650 2600mAh Li-ion rechargeable batteries are easily fitted and are replaceable whenever needed - they can be swapped with fully charged ones rather than relying on recharging with the USB – for example, in restaurants changing the batteries can be done quickly, and customers are never left in the dark.

Available in four color variations, PL1 has three brightness settings, which can be set by gently touching the top of the lamp - full brightness is 250 lumens maximum from our SOWDEN LightDisc 01.

The 18650 2600mAh Li-ion rechargeable battery is easily fitted and is replaceable whenever needed - it can be swapped with a fully charged one rather than relying on recharging with the USB – for example, in restaurants changing the battery can be done quickly, and customers are never left in the dark.

The light source is a Sowden LightDisc-01, and the single 18650 2600mAh battery are both fully replaceable when required.

It takes approximately three hours to fully charge the battery.

The SOWDEN Lamp PL2 has been designed and developed with dual functionality - it can be used both as fixed lighting when connected to a power supply with a USB cable, or as a moveable lamp using the Li-ion