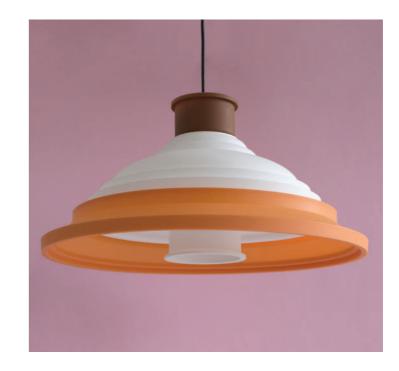

# CEILING LAMPS

The Ceiling Lamps are created using the SOWDEN silicone shades which are assembled together by our custom designed Holder Piece which fits to any standard E27 light bulb holder.

MATERIAL: ABS, silicone
The silicone shades can be disassembled for easy cleaning

Lampshade sold individually. Ceiling rose plus cable sold separately.

MATERIAL: ABS, silicone
The silicone shades can be disassembled for easy cleaning