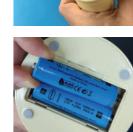

Available in four design variations, PL1, PL2, PL4 and PL5, they all have three brightness settings, which can be set by gently touching the top of our SOWDEN LightDisc.

The 18650 2600mAh Li-ion rechargeable batteries are easily fitted and are replaceable whenever needed - they can be swapped with fully charged ones rather than relying on recharging with the USB – for example, in restaurants changing the batteries can be done quickly, and customers are never left in the dark.

PL4 has three brightness settings, which can be set by gently touching the top of the lamp - full brightness is 250 lumens maximum from our SOWDEN LightDisc 01.

The two 18650 2600mAh Li-ion rechargeable batteries are easily fitted and are replaceable whenever needed – they can be swapped with fully charged ones rather than relying on recharging with the USB – for example, in restaurants changing the batteries can be done quickly, and customers are never left in the dark.