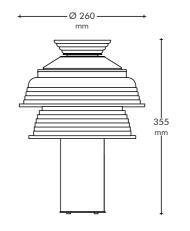

# TABLE LAMP TL2

MATERIAL: Painted aluminium and ABS body, silicone shade
The silicone shades can easily be removed for cleaning.

INPUT: 220-240V 50-60Hz / America and Canada: 110V

LAMP BULB TYPE: E27 LED lightbulb max 15W (not included)
Cable switch, Supplied with EU plug