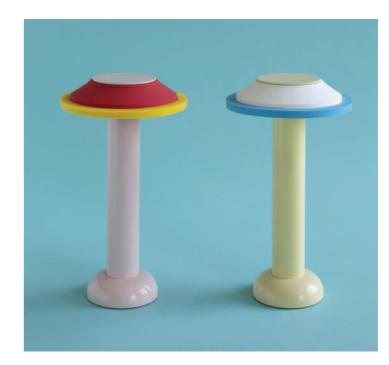

Available in two color variations, PL2 has three brightness settings, which can be set by gently touching the top of the lamp - full brightness is 250 lumens maximum from our SOWDEN LightDisc 01.

The two 18650 2600mAh Li-ion rechargeable batteries are easily fitted and are replaceable whenever needed - they can be swapped with fully charged ones rather than relying on recharging with the USB - for example, in restaurants changing the batteries can be done quickly, and customers are never left in the dark.