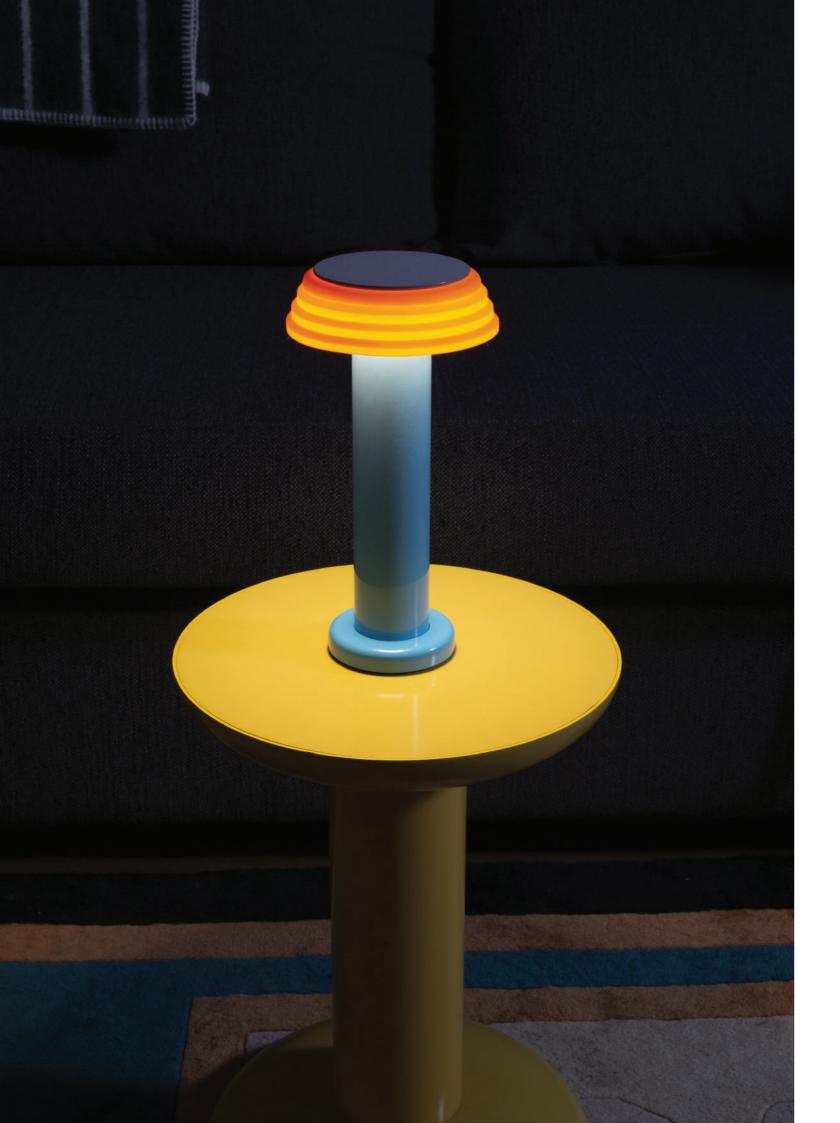

page 34 - 35

THERMAL

TIN BOX SET

**PEPPER** & SALT

TIN BOX

LIFESTYLE page 36 - 47

**FLASK** 

The SOWDEN Lamps PL1, PL2, PL4 and PL5 have been designed and developed with dual functionality - they can be used both as fixed lighting when connected to a power supply with a USB cable, or as moveable lamps using the Li-ion batteries supplied.

When used as fixed lighting, which could be on a bedside table, between books on a shelf or on an office desk, the dual functionality allows direct connection to a power supply with a USB cable, and even if the batteries are not inserted, the lamps will work perfectly.

If used as moveable lamps, SOWDEN supplies 18650 2600mAh Liion rechargeable batteries making the lamps convenient for places where electrical connections are not easily available - this gives the possibility to take light safely anywhere indoors or outdoors

Available in four design variations, PL1, PL2, PL4 and PL5, they all have three brightness settings, which can be set by gently touching the top of our SOWDEN LightDisc.

The 18650 2600mAh Li-ion rechargeable batteries are easily fitted and are replaceable whenever needed - they can be swapped with fully charged ones rather than relying on recharging with the USB – for example, in restaurants changing the batteries can be done quickly, and customers are never left in the dark.