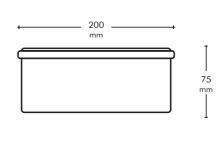

MATERIAL: Tinplate

Decorated with three of the characteristic graphics of George Sowden, this tins has multiple functions. They can be used to store small objects, jewellery, small toys... the options are unlimited.