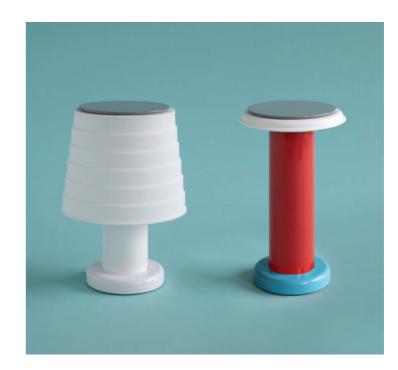

page 34 - 35

THERMAL

TIN BOX SET

**PEPPER** & SALT

TIN BOX

LIFESTYLE page 36 - 47

**FLASK** 

The SOWDEN Lamps PL1, PL2, PL4 and PL5 have been designed and developed with dual functionality - they can be used both as fixed lighting when connected to a power supply with a USB cable, or as moveable lamps using the Li-ion batteries supplied.

The SOWDEN Lamp PL1 has been designed and developed with dual functionality - it can be used both as fixed lighting when connected to a power supply with a USB cable, or as a moveable lamp using the Li-ion battery supplied.

The light source is a Sowden LightDisc-01, and the single 18650 2600mAh battery are both fully replaceable when required.

It takes approximately three hours to fully charge the battery.

The SOWDEN Lamp PL2 has been designed and developed with dual functionality - it can be used both as fixed lighting when connected to a power supply with a USB cable, or as a moveable lamp using the Li-ion