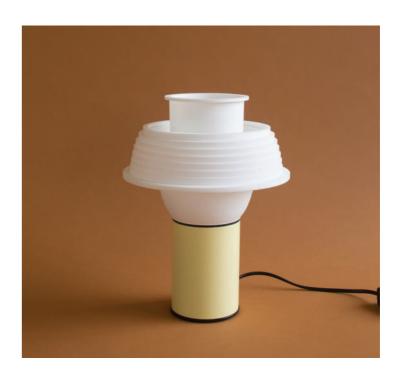

# TABLE LAMPS

The Table Lamps are created using the SOWDEN silicone shades supported by a custom designed lampstand.

# TABLE LAMP TL2

MATERIAL: Painted aluminium and ABS body, silicone shade
The silicone shades can easily be removed for cleaning.

INPUT: 220-240V 50-60Hz / America and Canada: 110V

LAMP BULB TYPE: E27 LED lightbulb max 15W (not included)
Cable switch, Supplied with EU plug