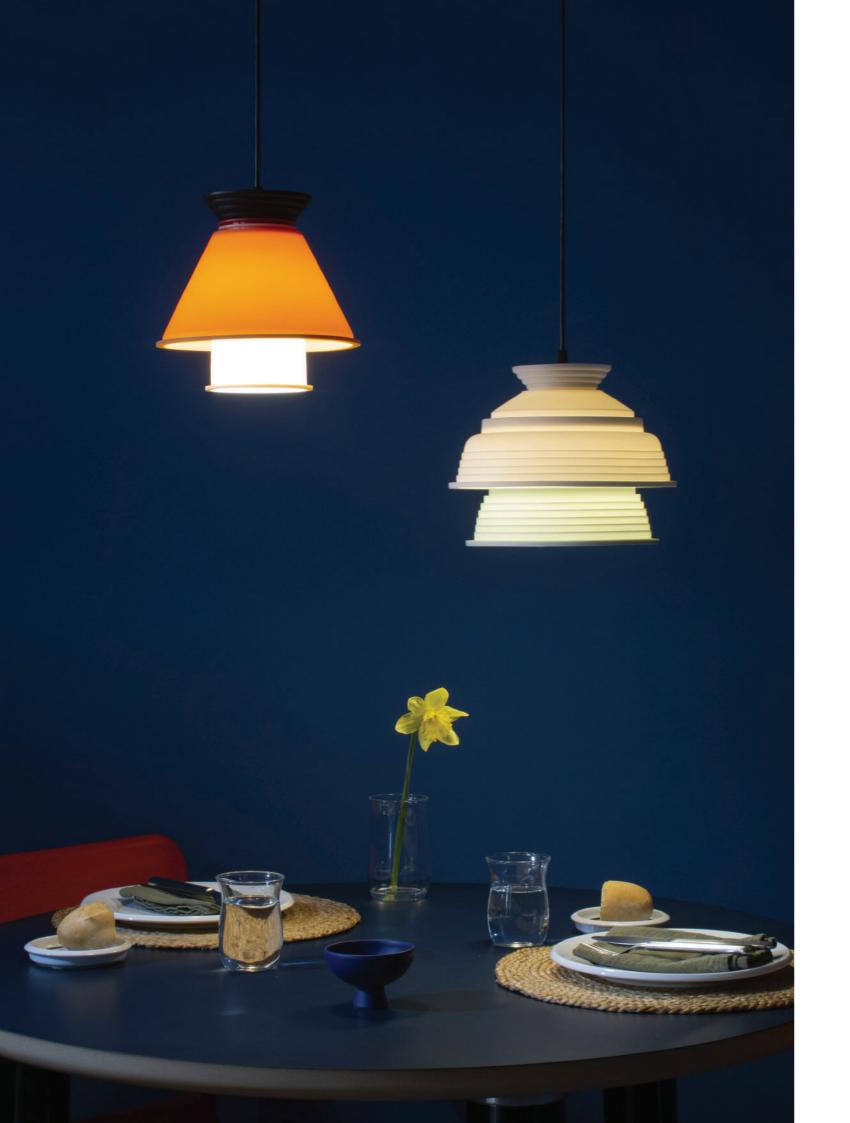

# CEILING LAMPS

The Ceiling Lamps are created using the SOWDEN silicone shades which are assembled together by our custom designed Holder Piece which fits to any standard E27 light bulb holder.

MATERIAL: ABS, silicone
The silicone shades can be disassembled for easy cleaning

Lampshade sold individually. Ceiling rose plus cable sold separately.

MATERIAL: ABS, silicone
The silicone shades can be disassembled for easy cleaning