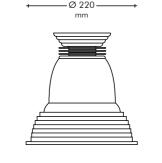

# CEILING LAMPS

The Ceiling Lamps are created using the SOWDEN silicone shades which are assembled together by our custom designed Holder Piece which fits to any standard E27 light bulb holder.

Lampshade sold individually. Ceiling rose plus cable sold separately.

MATERIAL: ABS, silicone
The silicone shades can be disassembled for easy cleaning

Lampshade sold individually. Ceiling rose plus cable sold separately.