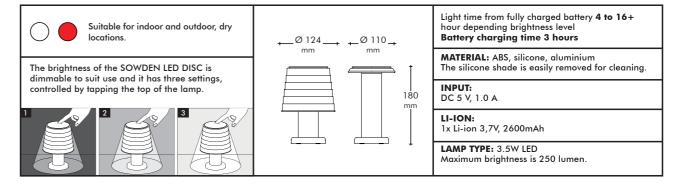

Available in four design variations, PL1, PL2, PL4 and PL5, they all have three brightness settings, which can be set by gently touching the top of our SOWDEN LightDisc.

The 18650 2600mAh Li-ion rechargeable batteries are easily fitted and are replaceable whenever needed - they can be swapped with fully charged ones rather than relying on recharging with the USB – for example, in restaurants changing the batteries can be done quickly, and customers are never left in the dark.

Available in four color variations, PL1 has three brightness settings, which can be set by gently touching the top of the lamp - full brightness is 250 lumens maximum from our SOWDEN LightDisc 01.

The 18650 2600mAh Li-ion rechargeable battery is easily fitted and is replaceable whenever needed - it can be swapped with a fully charged one rather than relying on recharging with the USB – for example, in restaurants changing the battery can be done quickly, and customers are never left in the dark.

The light source is a Sowden LightDisc-01, and the single 18650 2600mAh battery are both fully replaceable when required.

It takes approximately three hours to fully charge the battery.

The SOWDEN Lamp PL2 has been designed and developed with dual functionality - it can be used both as fixed lighting when connected to a power supply with a USB cable, or as a moveable lamp using the Li-ion