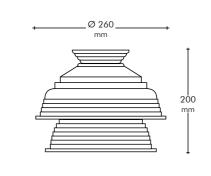

# CEILING LAMPS

The Ceiling Lamps are created using the SOWDEN silicone shades which are assembled together by our custom designed Holder Piece which fits to any standard E27 light bulb holder.

MATERIAL: ABS, silicone
The silicone shades can be disassembled for easy cleaning

Lampshade sold individually. Ceiling rose plus cable sold separately.

MATERIAL: ABS, silicone
The silicone shades can be disassembled for easy cleaning