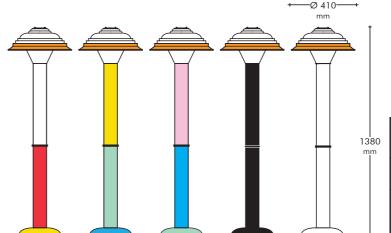

# FLOOR LAMP

# FLOOR LAMP FL4

MATERIAL: Painted aluminium and ABS body, silicone shade

The silicone shades can easily be removed for cleaning

### 220-240V 50-60Hz / America and Canada: 110V

LAMP BULB TYPE: E27 LED lightbulb max 15W (not included)
Cable switch, Supplied with EU plug