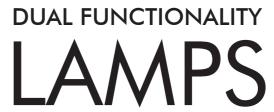

page 34 - 35

THERMAL

TIN BOX SET

**PEPPER** & SALT

TIN BOX

LIFESTYLE page 36 - 47

**FLASK** 

The SOWDEN Lamps PL1, PL2, PL4 and PL5 have been designed and developed with dual functionality - they can be used both as fixed lighting when connected to a power supply with a USB cable, or as moveable lamps using the Li-ion batteries supplied.

When used as fixed lighting, which could be on a bedside table, between books on a shelf or on an office desk, the dual functionality allows direct connection to a power supply with a USB cable, and even if the batteries are not inserted, the lamps will work perfectly.

If used as moveable lamps, SOWDEN supplies 18650 2600mAh Liion rechargeable batteries making the lamps convenient for places where electrical connections are not easily available - this gives the possibility to take light safely anywhere indoors or outdoors

Available in four design variations, PL1, PL2, PL4 and PL5, they all have three brightness settings, which can be set by gently touching the top of our SOWDEN LightDisc.

The 18650 2600mAh Li-ion rechargeable batteries are easily fitted and are replaceable whenever needed - they can be swapped with fully charged ones rather than relying on recharging with the USB – for example, in restaurants changing the batteries can be done quickly, and customers are never left in the dark.