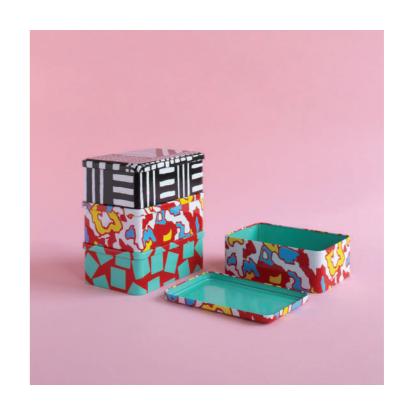

MATERIAL: Tinplate

Decorated with three of the characteristic graphics of George Sowden, this tins has multiple functions. They can be used to store small objects, jewellery, small toys... the options are unlimited.