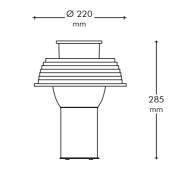

# CEILING LAMPS

The Ceiling Lamps are created using the SOWDEN silicone shades which are assembled together by our custom designed Holder Piece which fits to any standard E27 light bulb holder.

MATERIAL: ABS, silicone
The silicone shades can be disassembled for easy cleaning

Lampshade sold individually. Ceiling rose plus cable sold separately.

MATERIAL: ABS, silicone
The silicone shades can be disassembled for easy cleaning