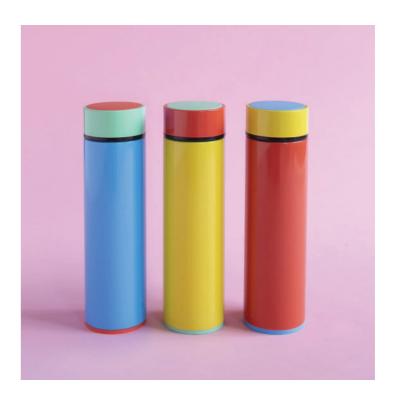

# THERMAL FLASK

MATERIAL: Stainless steel 304, PP

**VOLUME:** 0,4L / 13,5oz

CHARACTERISTICS: Screw cap - Keeps drinks hot and cold